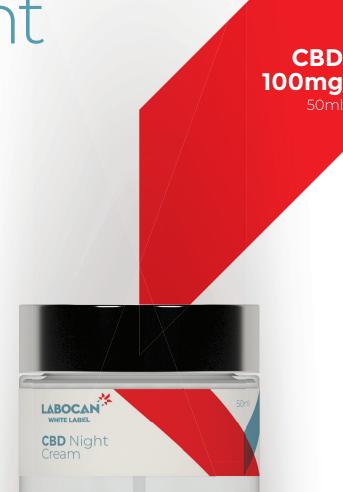

## **CBD** Night Cream

## **CBD NIGHT CREAM**

Start each day with radiant and moisturized skin thanks to the power of CBD, the hydrating qualities of Pentavitin, and the nourishing properties of Argan Oil. CBD Night Cream is a skincare solution that works while you sleep.

| Article number               | HASS0028                                                   | HASS0028                                                                                                                                                                                                                                                                                                                                                                                                      |                         |  |
|------------------------------|------------------------------------------------------------|---------------------------------------------------------------------------------------------------------------------------------------------------------------------------------------------------------------------------------------------------------------------------------------------------------------------------------------------------------------------------------------------------------------|-------------------------|--|
| Ingredients                  | Tocopheryl Acetate; Sorbitan<br>Isomerate; Parfum; Xanthan | Aqua; Ethylhexyl Stearate; Cetearyl Alcohol; Glyceryl Stearate; Glycerin; Butyrospermum Parkii Butter;<br>Tocopheryl Acetate; Sorbitan Stearate; Polysorbate 60; Argania Spinosa Kernel Oil; Phenoxyethanol; Saccharide<br>Isomerate; Parfum; Xanthan Gum; Cannabidiol-Synthetically Produced; Helianthus Annuus Seed Oil;<br>Tocopherol; Retinyl Palmitate; Ethylhexylglycerin; Sodium Citrate; Citric Acid. |                         |  |
| Instructions                 | Use this CBD cream in the ev<br>area around the eyes.      | Use this CBD cream in the evening. After cleansing and toning, apply to face, neck, and upper chest. Avoid the area around the eyes.                                                                                                                                                                                                                                                                          |                         |  |
| Conserve                     | Cool, dark and dry                                         | Shelf life                                                                                                                                                                                                                                                                                                                                                                                                    | 12 Months after opening |  |
| Content                      | Glass jar, 50ml                                            | CBD Content                                                                                                                                                                                                                                                                                                                                                                                                   | 100mg                   |  |
| Color                        | White                                                      | Form                                                                                                                                                                                                                                                                                                                                                                                                          | Cream                   |  |
| Vegan                        | Yes                                                        | Treatment                                                                                                                                                                                                                                                                                                                                                                                                     | Face, neck and chest    |  |
|                              | d x h                                                      |                                                                                                                                                                                                                                                                                                                                                                                                               | w x d x h               |  |
| Jar                          | Ø 64 x 51                                                  | Package/box                                                                                                                                                                                                                                                                                                                                                                                                   | 66 x 66 x 54            |  |
| Minimum Order Quantity (MOQ) |                                                            | Lead time                                                                                                                                                                                                                                                                                                                                                                                                     | Lead time               |  |
| 1,000                        |                                                            | 1 month*                                                                                                                                                                                                                                                                                                                                                                                                      | 1 month*                |  |